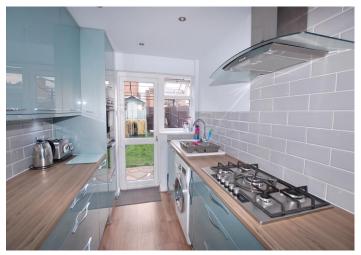

**KITCHEN** 11' 0" x 6' 9" (3.35m x 2.06m)

Window and glazed door to rear. Laminate flooring. Spotlighting. Range of italic high gloss effect upper and lower level wall mounted units. Ceramic sink unit inset in to wood effect kitchen surface. Tile splash backs. Wall mounted double oven. Separate five ring gas hob with extractor canopy over. Recess for washing machine. Built in fridge freezer.