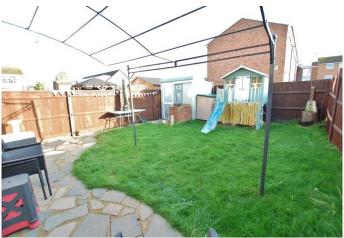

#### **REAR GARDEN**

Central lawn area with paved surround. Pedestrian side access. Brick built shed.