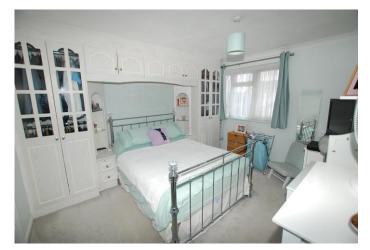

## **BEDROOM ONE** 12' 6" x 11' 1" (3.81m x 3.38m)

Window to front. Radiator. Fitted carpet. Fitted wardrobes with overhead storage along with matching display shelving and bedside drawer units.