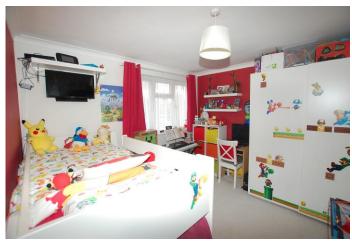

## **BEDROOM ONE** 12' 6" x 11' 1" (3.81m x 3.38m)

Window to front. Radiator. Fitted carpet. Fitted wardrobes with overhead storage along with matching display shelving and bedside drawer units.

#### **BEDROOM TWO** 10' 10" x 10' 5" (3.30m x 3.17m)

Window to rear. Radiator. Fitted carpet.

**BEDROOM THREE** 9' 6" x 7' 10" (2.89m x 2.39m)

Window to front. Radiator. Fitted carpet. Built in cupboard.