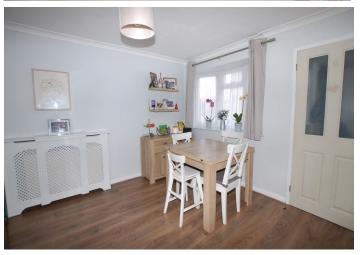

#### **RECEPTION / BEDROOM FOUR** 11' 9" x 7' 7" (3.58m x 2.31m)

Bow window to front. Radiator. Laminate flooring. Large built in cupboard.

**DINING AREA** 11' 7" x 10' 1" (3.53m x 3.07m)

Bow window to front. Covered radiator. Laminate flooring.