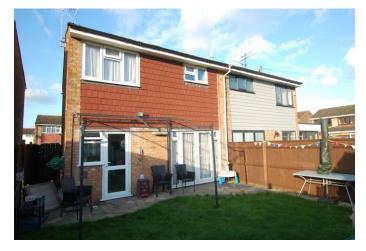

#### **REAR GARDEN**

Central lawn area with paved surround. Pedestrian side access. Brick built shed.