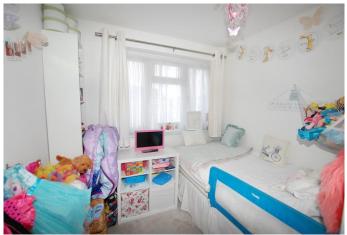

#### **BEDROOM TWO** 10' 10" x 10' 5" (3.30m x 3.17m)

Window to rear. Radiator. Fitted carpet.

**BEDROOM THREE** 9' 6" x 7' 10" (2.89m x 2.39m)

Window to front. Radiator. Fitted carpet. Built in cupboard.