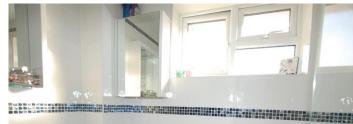

## BATHROOM

Obscure window to rear. Tiled walls. Chrome heated towel rail. Modern fitted white three piece suite comprising of: vanity wash basin, low flush WC, panelled bath with shower over and shower screen. spotlighting.