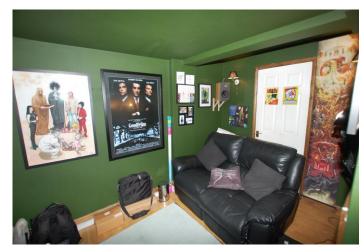

LOUNGE 16' 1" x 11' 0" (4.90m x 3.35m)

Glazed double doors to rear. Covered radiator. fitted carpet. Stairs rising to first floor.