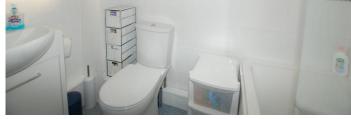

## BATHROOM

Obscure window to rear. Tiled walls. Chrome heated towel rail. Modern fitted white three piece suite comprising of: vanity wash basin, low flush WC, panelled bath with shower over and shower screen. spotlighting.