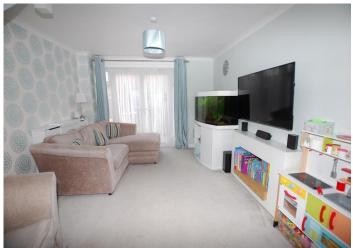

LOUNGE 16' 1" x 11' 0" (4.90m x 3.35m)

Glazed double doors to rear. Covered radiator. fitted carpet. Stairs rising to first floor.